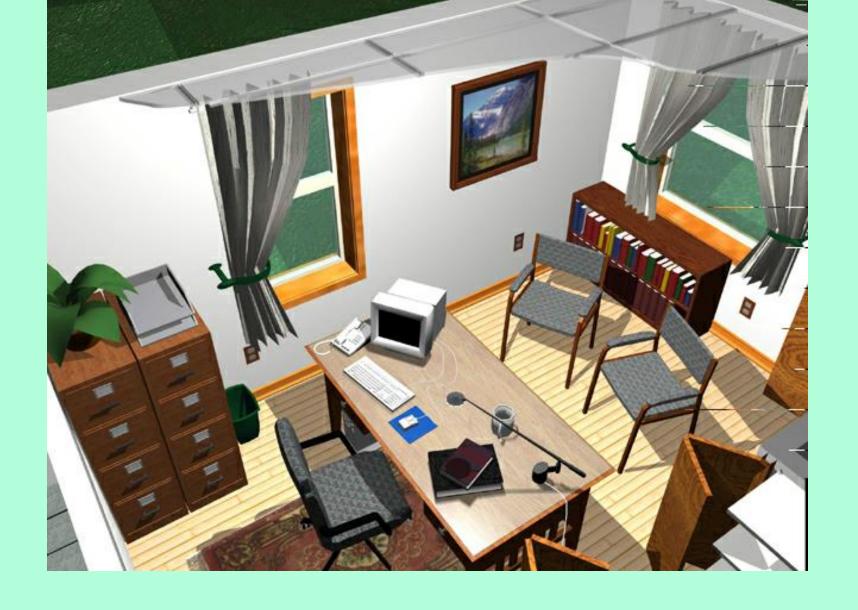

a wheel-in shower stall.

wall reinforcement permits grab bar installation exactly where needed

Tile over solid backing Is most versatile And secure –

Can also be beautiful

Large home office may become.....