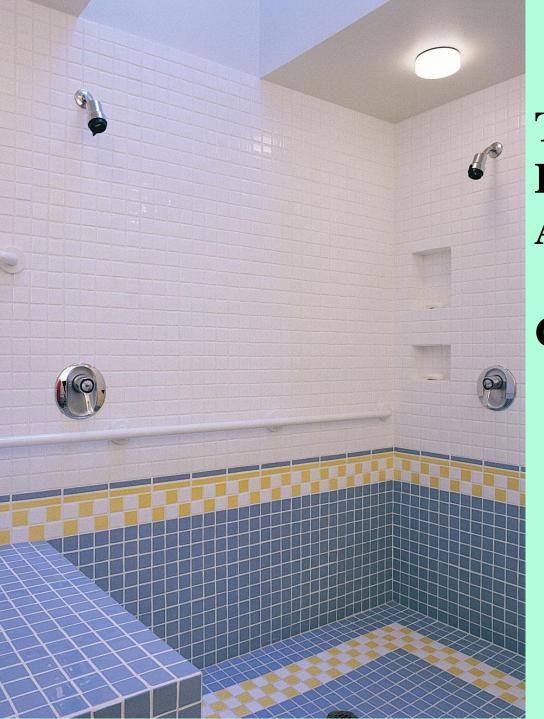

a wheel-in shower stall.

wall reinforcement permits grab bar installation exactly where needed

Tile over solid backing Is most versatile And secure –

Can also be beautiful

Large home office may become.....