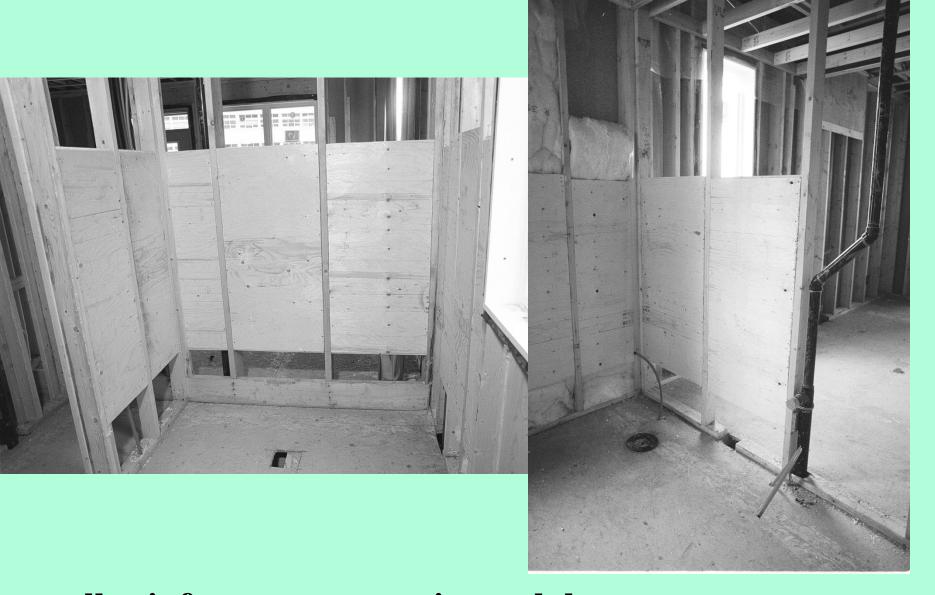

a wheel-in shower stall.

wall reinforcement permits grab bar installation exactly where needed

Tile over solid backing Is most versatile And secure –

Can also be beautiful

Large home office may become.....