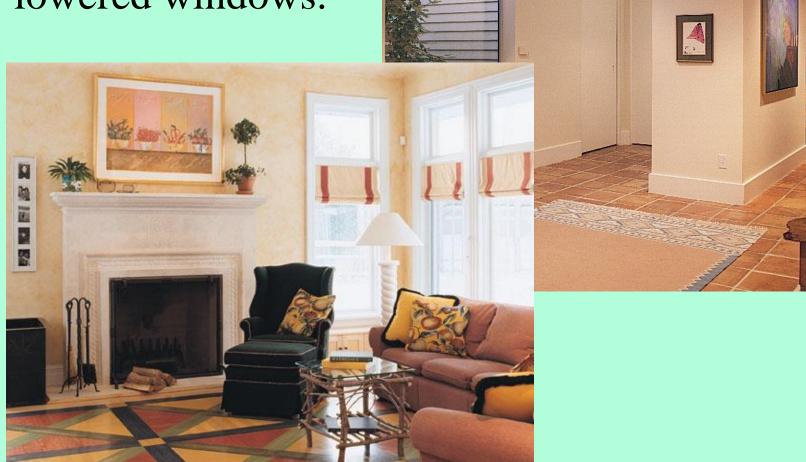

m, kitchen, bedroom
Manoeuvring space
Safety provisions

Self-contained suite Kitchen/Bathroom adaptable Convertible Rooms Home Office

Room Floor plans produced in "design options publication"



Level Threshold



W/C lift In Entry Up-scale Entry Could also include These features







SIDE OPEN
Wall oven
With Pull-out
Work surface

Major safety feature





a wheel-in shower stall.



wall reinforcement permits grab bar installation exactly where needed



Tile over solid backing Is most versatile And secure –

Can also be beautiful





Large home office may become.....



Partition makes two small bedrooms !!!



With easily installed wall .... two rooms

#### Modest FlexHousing



FlexHousing provides entry at grade,...

#### Up scale FlexHousing

open concept and lowered windows.



### **Cost of FlexHousing**

**Basic FlexHouse Cost Analysis:** 

Costs for FlexHousing features \$ 7,833

Cost of Benchmark House \$143,072

Total Cost of Basic FlexHouse \$150,905

5.5% over the cost of Benchmark House

(only 2.0% if normal attic trusses are used)

Source CMHC cost of FlexHousing study

#### **Useful References**

Design Options Publication 63909 CMHC
Bien Pense SHQ
Flex Consumer Publication CMHC
Flex Professionals Guide "
Flex Pocket Planner 61943 "
Cost of FlexHousing 2002 sun ridge

National Building Code part 3.8
CSA B651-04 Barrier Free Design
(Accessible Design for the Built Environment)
Ontarians with Disabilities Act
ACT Studies related to Adapted housing

**University of Ottawa Grab Bar Study** 

## Implimenting Adaptable/ Accessibile homes

- Lifetime homes,