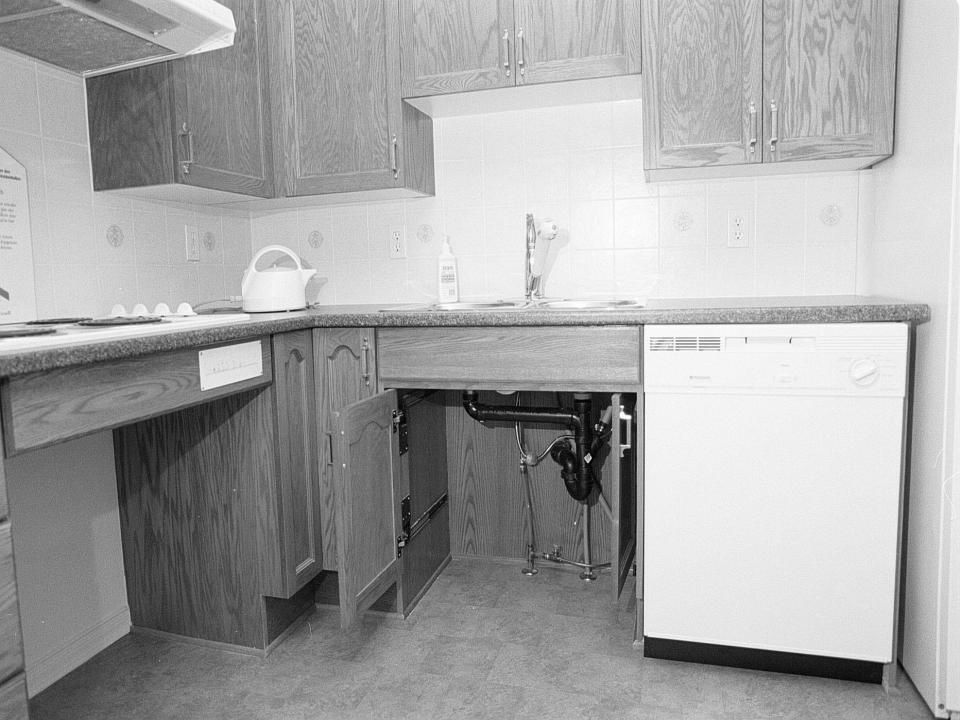

Room Floor plans produced in "design options publication"

Level Threshold

W/C lift In Entry Up-scale Entry Could also include These features

SIDE OPEN
Wall oven
With Pull-out
Work surface

Major safety feature