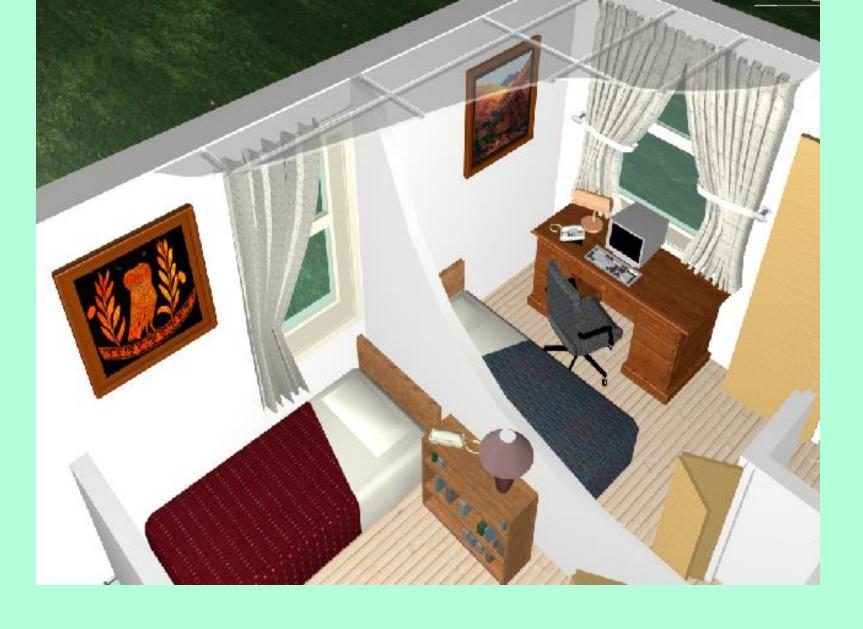

Partition makes two small bedrooms !!!

With easily installed wall .... two rooms