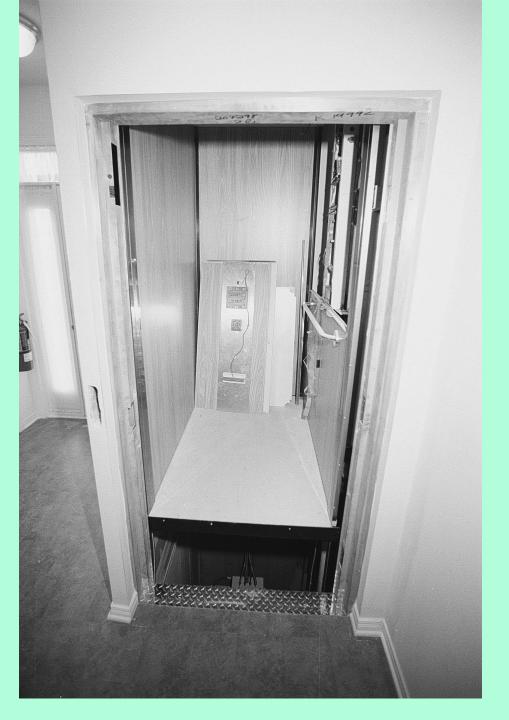

Room Floor plans produced in "design options publication"

Level Threshold

W/C lift In Entry Up-scale Entry Could also include These features

SIDE OPEN
Wall oven
With Pull-out
Work surface

Major safety feature