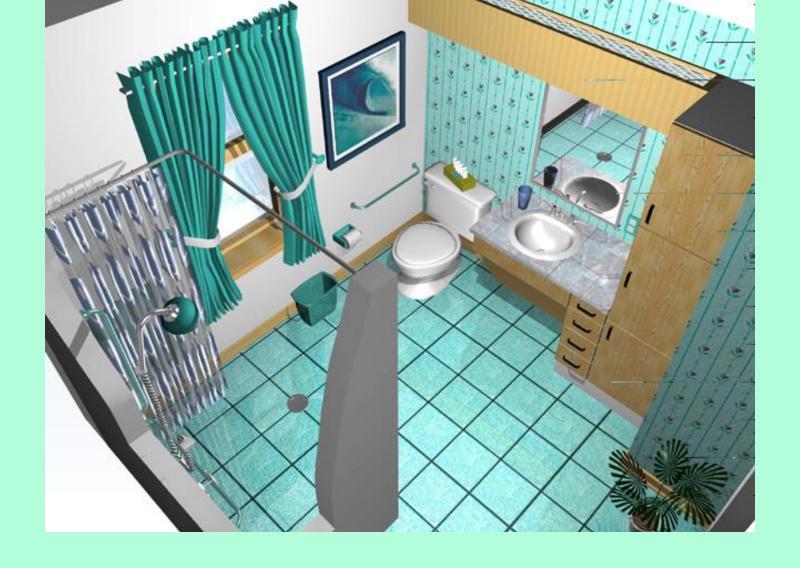

a wheel-in shower stall.

wall reinforcement permits grab bar installation exactly where needed

Tile over solid backing Is most versatile And secure –

Can also be beautiful

Large home office may become.....