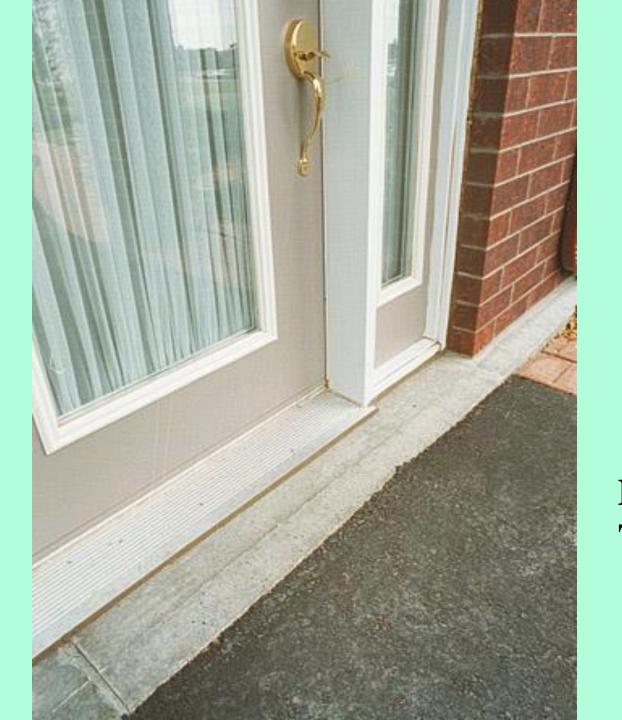

Room Floor plans produced in "design options publication"

Level Threshold

W/C lift In Entry Up-scale Entry Could also include These features

SIDE OPEN
Wall oven
With Pull-out
Work surface

Major safety feature