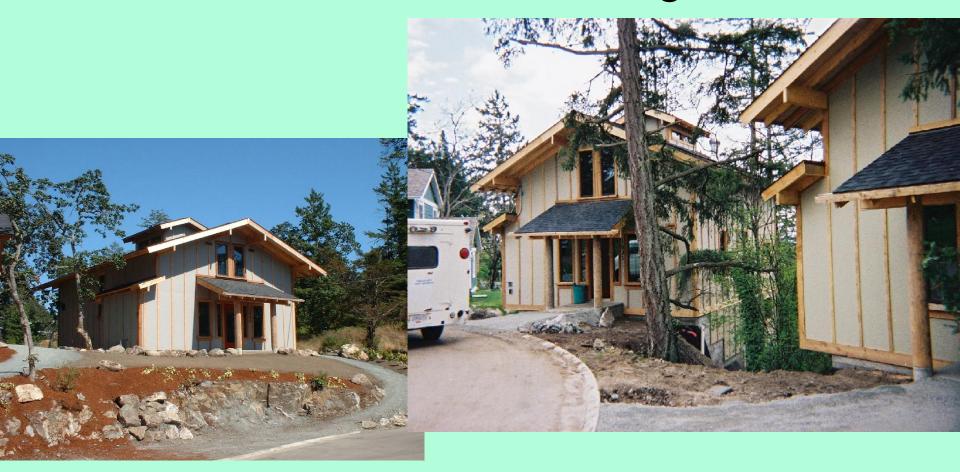

tion

**And in Renovations** 



#### **Basic FlexHousing Features**

Near-grade entry
Main floor washroom, kitchen, bedroom
Manoeuvring space
Safety provisions

Self-contained suite Kitchen/Bathroom adaptable Convertible Rooms Home Office

Room Floor plans produced in "design options publication"



Level Threshold



W/C lift In Entry Up-scale Entry Could also include These features







SIDE OPEN
Wall oven
With Pull-out
Work surface

Major safety feature





a wheel-in shower stall.



wall reinforcement permits grab bar installation exactly where needed



Tile over solid backing Is most versatile And secure –

Can also be beautiful





Large home office may become.....



Partition makes two small bedrooms !!!



With easily installed wall .... two rooms

#### Modest FlexHousing



FlexHousing provides entry at grade,...

#### Up scale FlexHousing

open concept and lowered windows.



### **Cost of FlexHousing**

**Basic FlexHouse Cost Analysis:** 

Costs for FlexHousing features \$ 7,833

Cost of Benchmark House \$143,072

Total Cost of Basic FlexHouse \$150,905

5.5% over the cost of Benchmark House

(only 2.0% if normal attic trusses are used)

Source CMHC cost of FlexHousing study

#### **Useful References**

Design Options Publication 63909 CMHC
Bien Pense SHQ
Flex Consumer Publication CMHC
Flex Professionals Guide "
Flex Pocket Planner 61943 "
Cost of FlexHousing 2002 sun ridge

National Building Code part 3.8
CSA B651-04 Barrier Free Design
(Accessible Design for the Built Environment)
Ontarians with Disabilities Act
ACT Studies related to Adapted housing

*