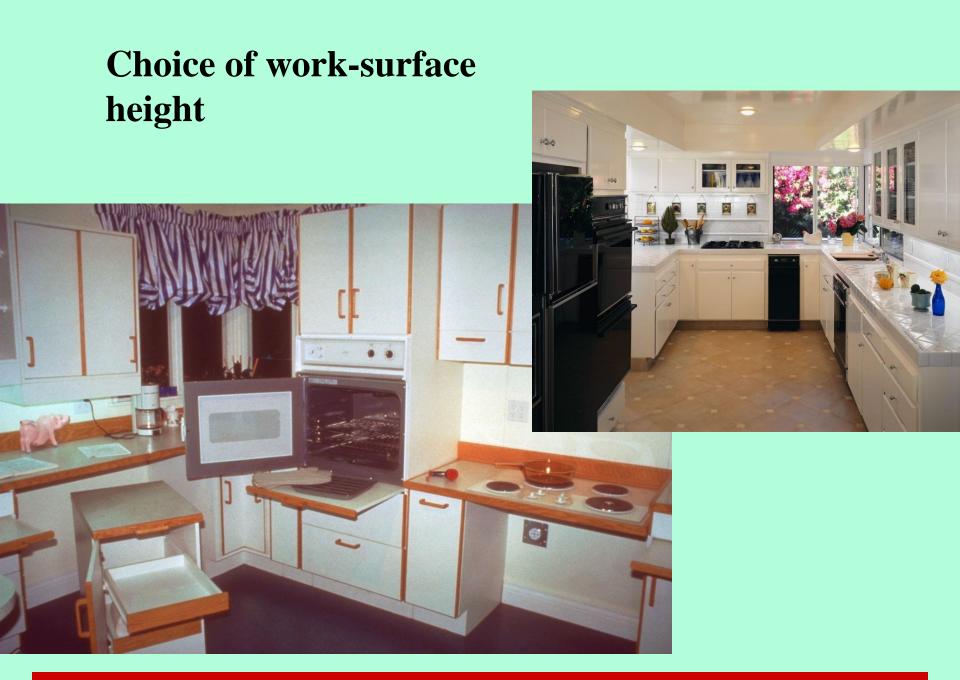

Room Floor plans produced in "design options publication"

Level Threshold

W/C lift In Entry Up-scale Entry Could also include These features

SIDE OPEN
Wall oven
With Pull-out
Work surface

Major safety feature