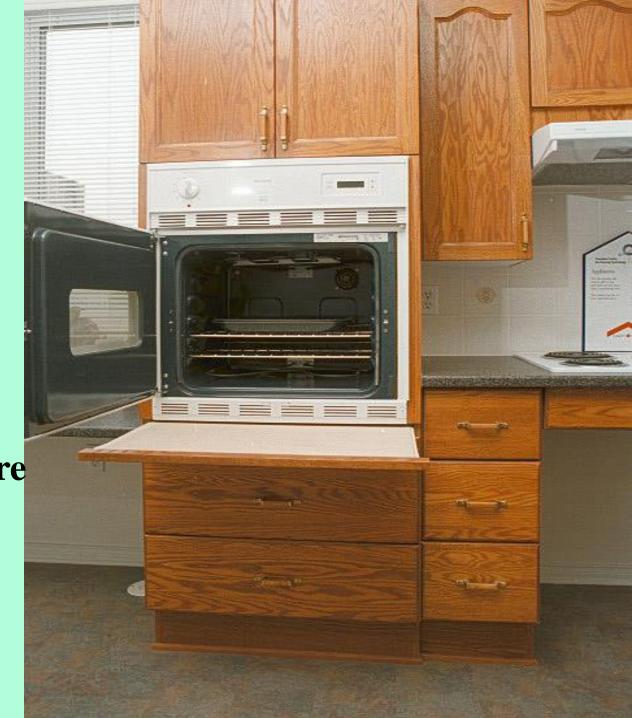

Room Floor plans produced in "design options publication"

Level Threshold

W/C lift In Entry Up-scale Entry Could also include These features

SIDE OPEN
Wall oven
With Pull-out
Work surface

Major safety feature